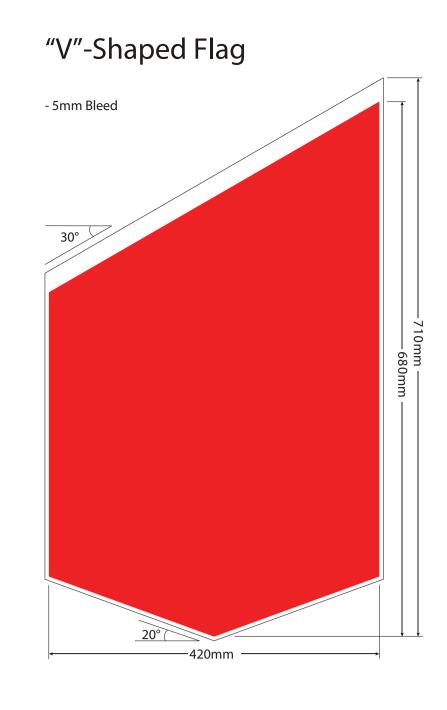

## END-SIGN<sup>™</sup> FLAG TEMPLATES

Please view the next 2 pages for your full scale artwork templates. Save with outlines (paths) as an Adobe Illustrator File, EPS file, or as a high res PDF file.

Please remember artwork cannot be flipped. Design onto the one template as seen below unless paying for two separate images on each side.