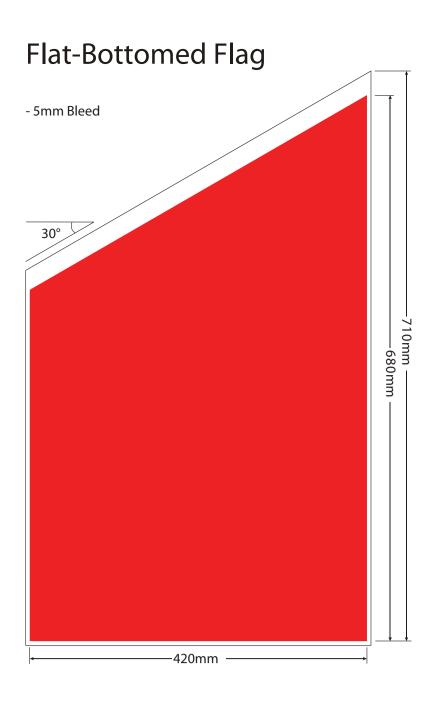

## END-SIGN<sup>™</sup> FLAG TEMPLATES

Please view the next 2 pages for your full scale artwork templates. Save with outlines (paths) as an Adobe Illustrator File, EPS file, or as a high res PDF file.

Please remember artwork cannot be flipped. Design onto the one template as seen below unless paying for two separate images on each side.