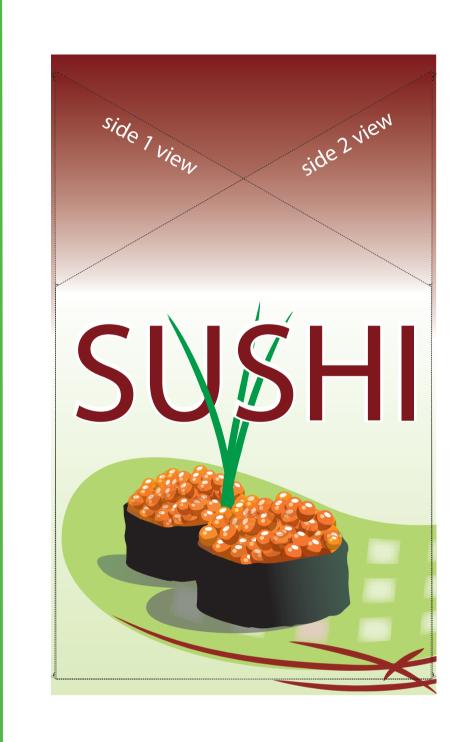

## ACCEPTABLE DESIGN

artwork view

side 1 view

side 2 view

All artwork is created on one file. Any image or text must be identical in both the sides top sections unless you are happy for it to be deleted from one side.