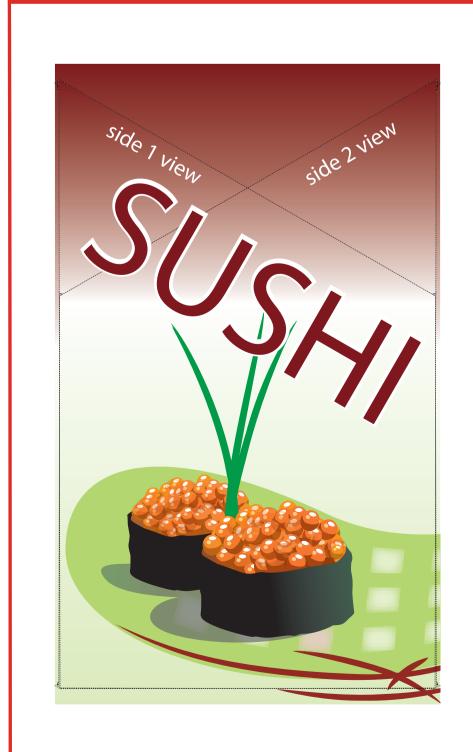

## END-SIGN<sup>™</sup> FLAG TEMPLATES

Please view the next 2 pages for your full scale artwork templates. Save with outlines (paths) as an Adobe Illustrator File, EPS file, or as a high res PDF file.

Please remember artwork cannot be flipped. Design onto the one template as seen below unless paying for two separate images on each side.





## ACCEPTABLE DESIGN



artwork view



side 1 view



side 2 view

All artwork is created on one file. Any image or text must be identical in both the sides top sections unless you are happy for it to be deleted from one side.

## UNACCEPTABLE DESIGN



artwork view



side 1 view



side 2 view